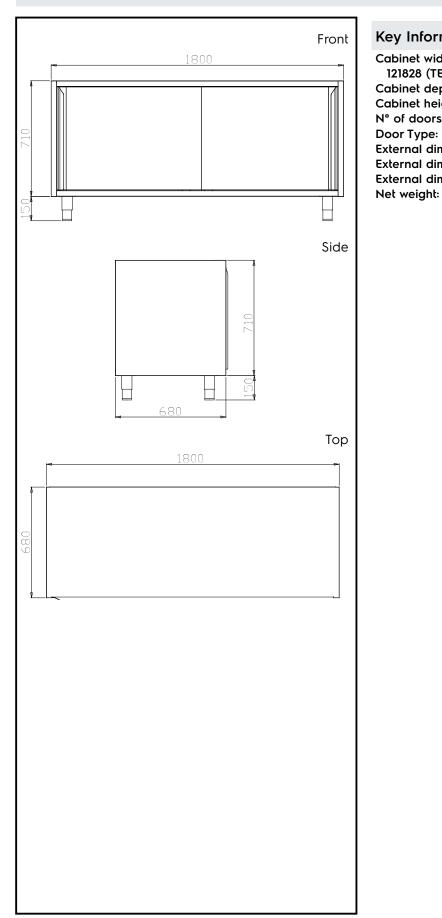

## **Key Information:**

Cabinet width: 121828 (TEL2S18) 1720 mm Cabinet depth: 570 mm Cabinet height: 610 mm N° of doors: Door Type: Sliding External dimensions, Width: 1800 mm External dimensions, Depth: 700 mm External dimensions, Height: 860 mm